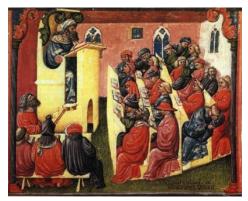

# From XI till XIX century: Library + Peoples

The lecturer reads the book, and students listen

Covenant University, January 29-31, 2007