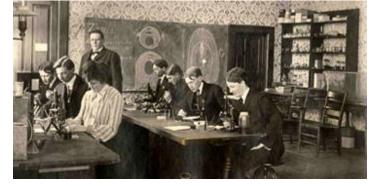

### **The Evolution of University Formula**

From end XIX till end XX century:

- 1. Library + Peoples
- 2. Equipment + Science and Practice