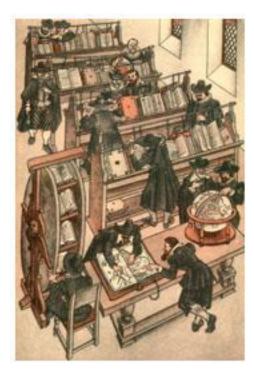

### **The Evolution of University Formula**

From end XIX till end XX century:

- 1. Library + Peoples
- 2. Equipment + Science and Practice