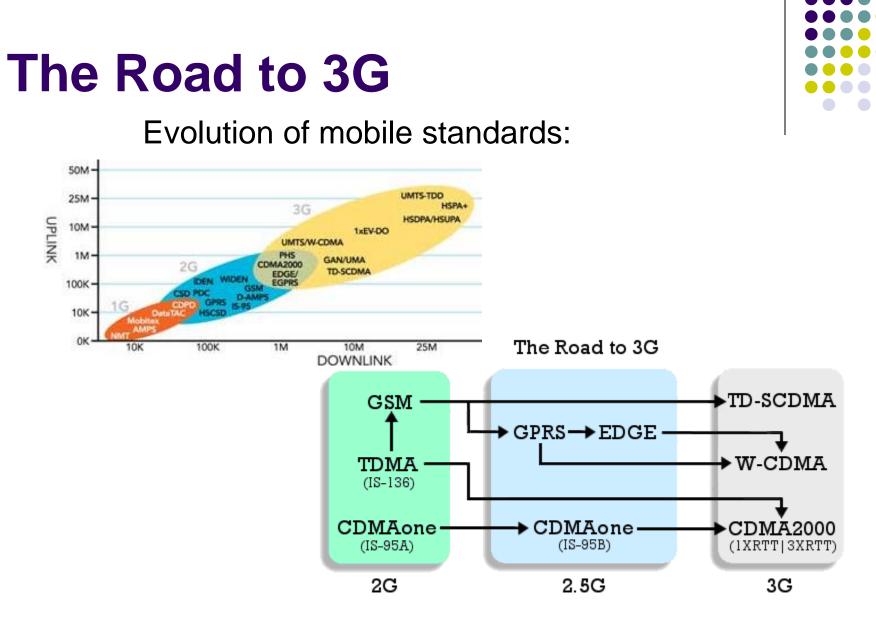

# MODERN REVOLUTION IN COMMUNICATIONS: The Road to 3G

 3G Standard was developed by International Telecommunication Union (ITU) and is called IMT 2000 (International Mobile Telecommunications 2000).

## Main goals:

- Global roaming
- New level of speed