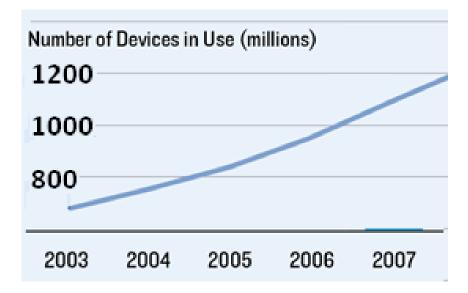

# MODERN REVOLUTION IN COMMUNICATIONS: The Road to 3G

 3G Standard was developed by International Telecommunication Union (ITU) and is called IMT 2000 (International Mobile Telecommunications 2000).

## Main goals:

- Global roaming
- New level of speed